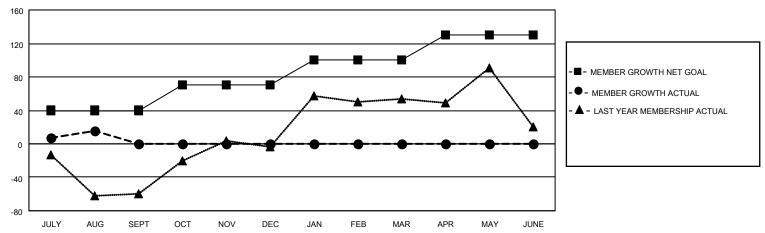

## MONTHLY MEMBERSHIP PROGRESS REPORT

LOCATION INDIA District 321A1 Results as of: 8/31/2022

| Clubs RESULTS FOR 2022-2023 |   |   |   | Members RESULTS FOR 2022-2023 |    |    |    |
|-----------------------------|---|---|---|-------------------------------|----|----|----|
|                             |   |   |   |                               |    |    |    |
| JULY/AUG/SEPT               | 2 | 0 | 0 | JULY/AUG/SEPT                 | 40 | 63 | 38 |
| OCT/NOV/DEC                 | 1 | 0 | 0 | OCT/NOV/DEC                   | 30 | 0  | 0  |
| JAN/FEB/MAR                 | 1 | 0 | 0 | JAN/FEB/MAR                   | 30 | 0  | 0  |
| APR/MAY/JUNE                | 1 | 0 | 0 | APR/MAY/JUNE                  | 30 | 0  | 0  |

## GOALS AND ACTUAL MEMBERS CUMULATIVE

| DROPPED CLUBS: 0 |    | 11 CLUBS OF 58 ADDED 1 OR<br>MORE NEW MEMBERS | GENDER DISTRIBUTION                 |                |  |
|------------------|----|-----------------------------------------------|-------------------------------------|----------------|--|
|                  |    | MALE                                          |                                     | 1,188 (68.12%) |  |
|                  |    |                                               | FEMALE 556 (31.88%)                 |                |  |
| DROPPED MEMBERS  |    |                                               | NON BINARY                          | 0 (0.00%)      |  |
|                  |    |                                               | PREFER NOT TO ANSWER                | 0 (0.00%)      |  |
| DECEASED         | 1  |                                               |                                     |                |  |
| CLUB CANCELLED   | 0  | CLICK HERE FOR CUMULATIVE                     | TOTAL FAMILY UNIT MEMBERS 874       |                |  |
| OTHER            | 37 | MEMBERSHIP DATA                               |                                     |                |  |
| TOTAL            | 38 |                                               | FAMILY MEMBERS PAYING HALF DUES 550 |                |  |
|                  |    |                                               |                                     |                |  |