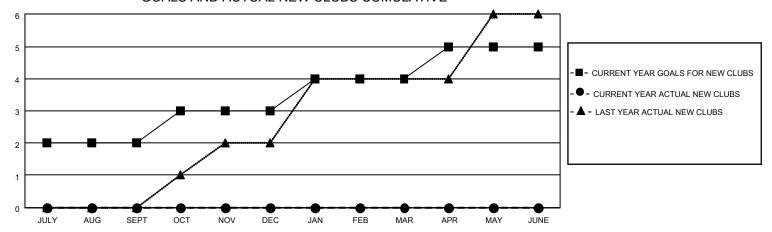

## MONTHLY MEMBERSHIP PROGRESS REPORT

LOCATION INDIA District 321A1 Results as of: 8/31/2022

| Clubs RESULTS FOR 2022-2023 |   |   |   | Members RESULTS FOR 2022-2023 |    |    |    |
|-----------------------------|---|---|---|-------------------------------|----|----|----|
|                             |   |   |   |                               |    |    |    |
| JULY/AUG/SEPT               | 2 | 0 | 0 | JULY/AUG/SEPT                 | 40 | 63 | 38 |
| OCT/NOV/DEC                 | 1 | 0 | 0 | OCT/NOV/DEC                   | 30 | 0  | 0  |
| JAN/FEB/MAR                 | 1 | 0 | 0 | JAN/FEB/MAR                   | 30 | 0  | 0  |
| APR/MAY/JUNE                | 1 | 0 | 0 | APR/MAY/JUNE                  | 30 | 0  | 0  |

## GOALS AND ACTUAL NEW CLUBS CUMULATIVE